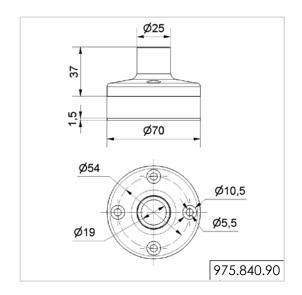

Base for Tube, plastic Order no. 975 840 90

Base for Tube, metal Order no. 975 840 91

Foldaway Base Order no. 960 000 30

Foldaway Base Order no. 960 009 12

Tube Ø 25 mm, plastic, only for Foldaway Base, 45 mm long Order no. **960 000 31** 