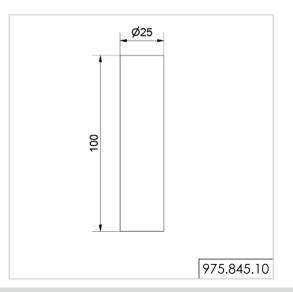

Base with integrated tube Order no. 975 840 10

Tube Ø 25 mm, all anodized Order no.

100 mm long 975 845 10 250 mm long 975 840 25 400 mm long 975 840 40 600 mm long 975 840 60 975 840 80 800 mm long 1000 mm long 975 840 03