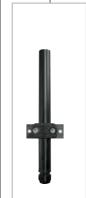

#### ▶ STEP 4

Where appropriate, select a base and the desired tube length (only for tube mounting) (For details see page 67).

Tube with clamp Order no. 960 000 18

Adaptor for single hole mounting Order no. 960 000 25

Base with integrated tube Order no. 975 840 10

Tube Ø 25 mm, all anodized Order no.

100 mm long 975 845 10 250 mm long 975 840 25 400 mm long 975 840 40 600 mm long 975 840 60 975 840 80 800 mm long 1000 mm long 975 840 03

Base for Tube, plastic Order no. 975 840 90

Base for Tube, metal Order no. 975 840 91

Foldaway Base Order no. 960 000 30

Foldaway Base Order no. 960 009 12

Tube Ø 25 mm, plastic, only for Foldaway Base, 45 mm long Order no. **960 000 31** 