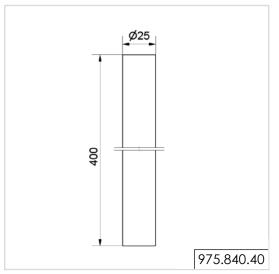

Base with integrated tube Order no. 975 840 10

Tube Ø 25 mm, all anodized Order no.

100 mm long 975 845 10 250 mm long 975 840 25 400 mm long 975 840 40 600 mm long 975 840 60 975 840 80 800 mm long 1000 mm long 975 840 03