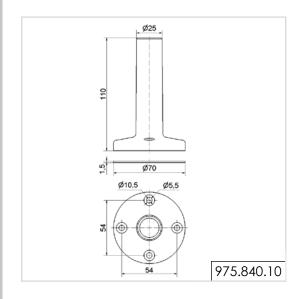

Base with integrated tube Order no. 975 840 10

Tube Ø 25 mm, all anodized Order no.

100 mm long 975 845 10 250 mm long 975 840 25 400 mm long 975 840 40 600 mm long 975 840 60 975 840 80 800 mm long 1000 mm long 975 840 03