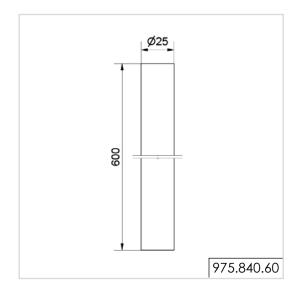

Base with integrated tube Order no. 975 840 10

Tube Ø 25 mm, all anodized Order no.

100 mm long 975 845 10 250 mm long 975 840 25 400 mm long 975 840 40 600 mm long 975 840 60 975 840 80 800 mm long 1000 mm long 975 840 03