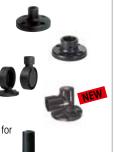

## ▶ STEP 5

Where appropriate, select the bracket and the contact box (for details see page 67).

The Signal Devices Site on the Internet: www.werma.com

With new signal tower configurator you can put together your own individual signal tower.

Contact box for cable exit at side Order no. 975 840 01

Contact box with magnetic base and cable exit at side Order no. 975 840 04

Bracket for base mounting with concealed cable entry Order no. 960 000 14

Bracket for tube mounting Order no. 960 000 01

Corner fixing bracket Order no. 960 000 41