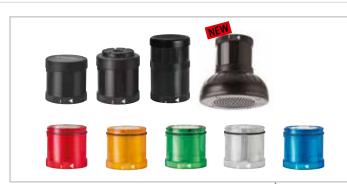

#### ▶ STEP 1

Select the required optical or audible elements in the correct voltage (for details see page 33).

Many KombiSIGN highlights are also available (for details see page 31).

#### **Audible Signal Elements**

- Buzzer element
- Siren element
- Vocal element

## **Optical Signal Elements**

- (LED) Permanent light
- · LED Permanent light ultrabright
- (LED) Flashing light
- LED EVS element
- · LED Blinking light
- LED Rotating light
- · LED Permanent light element multicolour