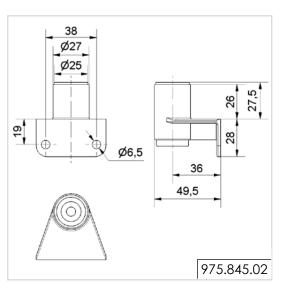

Bracket for tube mounting Order no. 960 000 01

Corner fixing bracket Order no. 960 000 41