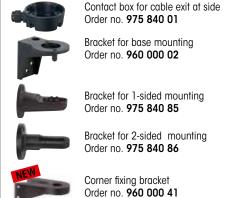

Contact box for cable exit at side Order no. 975 840 01

Contact box with magnetic base and cable exit at side Order no. 975 840 04

Bracket for base mounting with concealed cable entry Order no. 960 000 14

Bracket for tube mounting Order no. 960 000 01

Corner fixing bracket Order no. 960 000 41