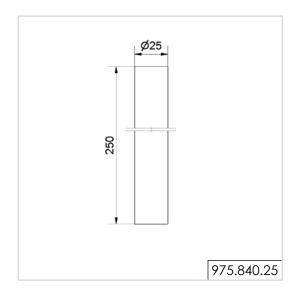

Base with integrated tube Order no. 975 840 10

Tube Ø 25 mm, all anodized Order no.

100 mm long 975 845 10 250 mm long 975 840 25 400 mm long 975 840 40 600 mm long 975 840 60 975 840 80 800 mm long 1000 mm long 975 840 03