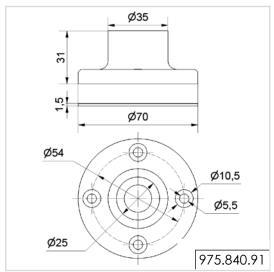

Base for Tube, plastic Order no. 975 840 90

Base for Tube, metal Order no. 975 840 91

Foldaway Base Order no. 960 000 30

Foldaway Base Order no. 960 009 12

Tube Ø 25 mm, plastic, only for Foldaway Base, 45 mm long Order no. **960 000 31** 