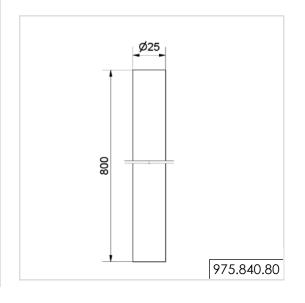

Base with integrated tube Order no. 975 840 10

Tube Ø 25 mm, all anodized Order no.

100 mm long 975 845 10 250 mm long 975 840 25 400 mm long 975 840 40 600 mm long 975 840 60 975 840 80 800 mm long 1000 mm long 975 840 03