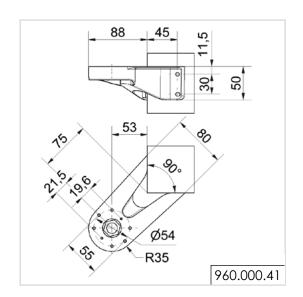

Bracket for tube mounting Order no. 960 000 01

Corner fixing bracket Order no. 960 000 41

# **Technical Diagrams**