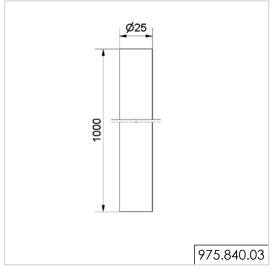

Base with integrated tube Order no. 975 840 10

Tube Ø 25 mm, all anodized Order no.

100 mm long 975 845 10 250 mm long 975 840 25 400 mm long 975 840 40 600 mm long 975 840 60 975 840 80 800 mm long 1000 mm long 975 840 03