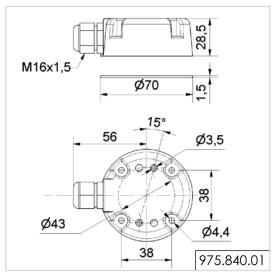

Contact box for cable exit at side Order no. 975 840 01

Contact box with magnetic base and cable exit at side Order no. 975 840 04

Bracket for base mounting with concealed cable entry Order no. 960 000 14