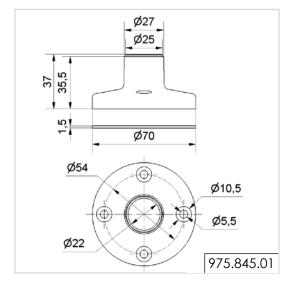

Base with integrated tube Order no. 975 840 10

Tube Ø 25 mm, all anodized Order no.

100 mm long 975 845 10 250 mm long 975 840 25 400 mm long 975 840 40 600 mm long 975 840 60 975 840 80 800 mm long 1000 mm long 975 840 03