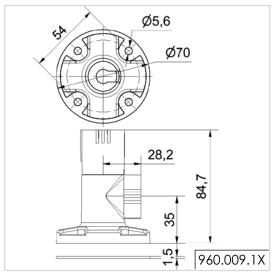

01

Contact box with magnetic base and cable exit at side Order no. 975 840 04

Bracket for base mounting with concealed cable entry Order no. 960 000 14



Bracket for tube mounting Order no. 960 000 01

Corner fixing bracket Order no. 960 000 41















# $\wedge$

## **ADDITIONAL INFORMATION:**

You are welcome to request the technical diagrams in digital form. The relevant 3D models, instruction leaflets and connection diagrams can be obtained from us or downloaded from our homepage at any time.

# **Technical Diagrams**

























# ADDITIONAL INFORMATION:

You are welcome to request the technical diagrams in digital form. The relevant 3D models, instruction leaflets and connection diagrams can be obtained from us or downloaded from our homepage at any time.













# ADDITIONAL INFORMATION:

You are welcome to request the technical diagrams in digital form. The relevant 3D models, instruction leaflets and connection diagrams can be obtained from us or downloaded from our homepage at any time.