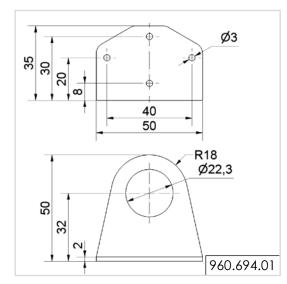

Contact box with magnetic base and cable exit at side Order no. 975 840 04

Bracket for base mounting with concealed cable entry Order no. 960 000 14



Bracket for tube mounting Order no. 960 000 01

Corner fixing bracket Order no. 960 000 41















# $\wedge$

## **ADDITIONAL INFORMATION:**

You are welcome to request the technical diagrams in digital form. The relevant 3D models, instruction leaflets and connection diagrams can be obtained from us or downloaded from our homepage at any time.

# **Technical Diagrams**

























# ADDITIONAL INFORMATION:

You are welcome to request the technical diagrams in digital form. The relevant 3D models, instruction leaflets and connection diagrams can be obtained from us or downloaded from our homepage at any time.













# ADDITIONAL INFORMATION:

You are welcome to request the technical diagrams in digital form. The relevant 3D models, instruction leaflets and connection diagrams can be obtained from us or downloaded from our homepage at any time.