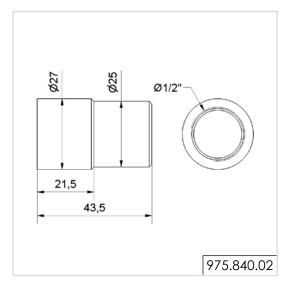

#### ▶ STEP 4

Where appropriate, select a base and the desired tube length (only for tube mounting) (For details see page 67).

Tube with clamp Order no. 960 000 18

Adaptor for single hole mounting Order no. 960 000 25