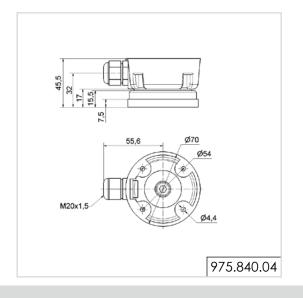

Contact box for cable exit at side Order no. 975 840 01

Contact box with magnetic base and cable exit at side Order no. 975 840 04

Bracket for base mounting with concealed cable entry Order no. 960 000 14