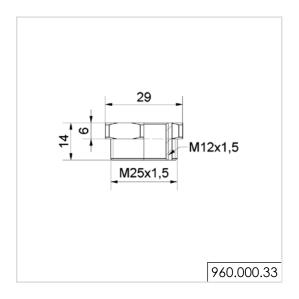

840 01

Contact box with magnetic base and cable exit at side Order no. 975 840 04

Bracket for base mounting with concealed cable entry Order no. 960 000 14



Bracket for tube mounting Order no. 960 000 01

Corner fixing bracket Order no. 960 000 41















# $\wedge$

## **ADDITIONAL INFORMATION:**

You are welcome to request the technical diagrams in digital form. The relevant 3D models, instruction leaflets and connection diagrams can be obtained from us or downloaded from our homepage at any time.

# **Technical Diagrams**

























# ADDITIONAL INFORMATION:

You are welcome to request the technical diagrams in digital form. The relevant 3D models, instruction leaflets and connection diagrams can be obtained from us or downloaded from our homepage at any time.













# ADDITIONAL INFORMATION:

You are welcome to request the technical diagrams in digital form. The relevant 3D models, instruction leaflets and connection diagrams can be obtained from us or downloaded from our homepage at any time.